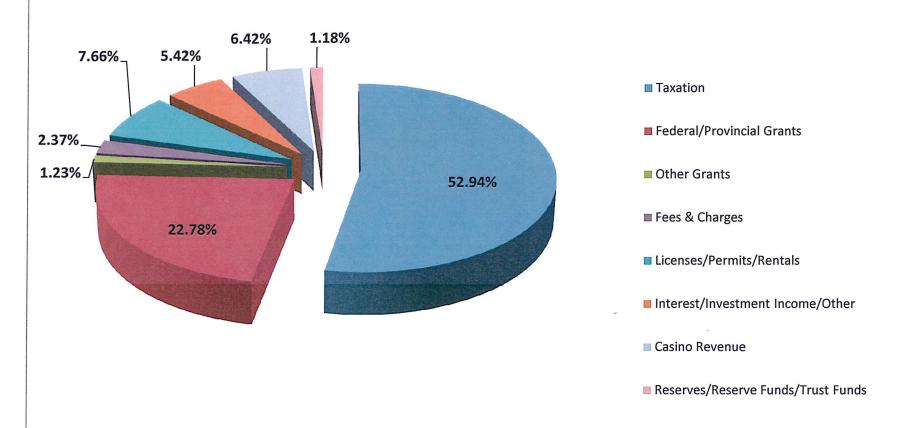

| The total taxes to be collected for all | purposes - Central Huron, | County | and School Boards = | \$<br>12,272,869 |
|-----------------------------------------|---------------------------|--------|---------------------|------------------|
|                                         | Central Huron Share       | \$     | 5,359,347           |                  |
|                                         | County Share              | \$     | 4,595,632           |                  |
|                                         | School Boards Share       | \$     | 2,317,890           |                  |
|                                         |                           | \$     | 12,272,869          |                  |