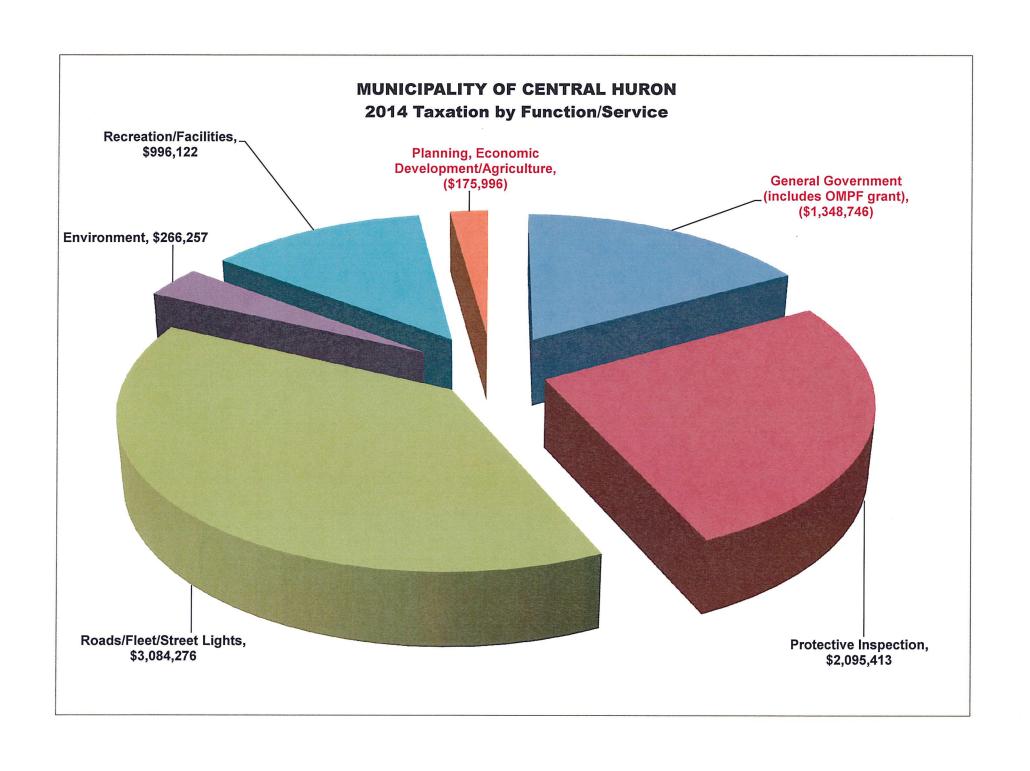

### MUNICIPALITY OF CENTRAL HURON BUDGET SUMMARY FOR 2014

The Municipality of Central Huron's 2014 budget represents cash requirements in the amount of \$5,359,347. This is a 1.31% increase in cash requirements from the 2013 budget of \$5,289,900.