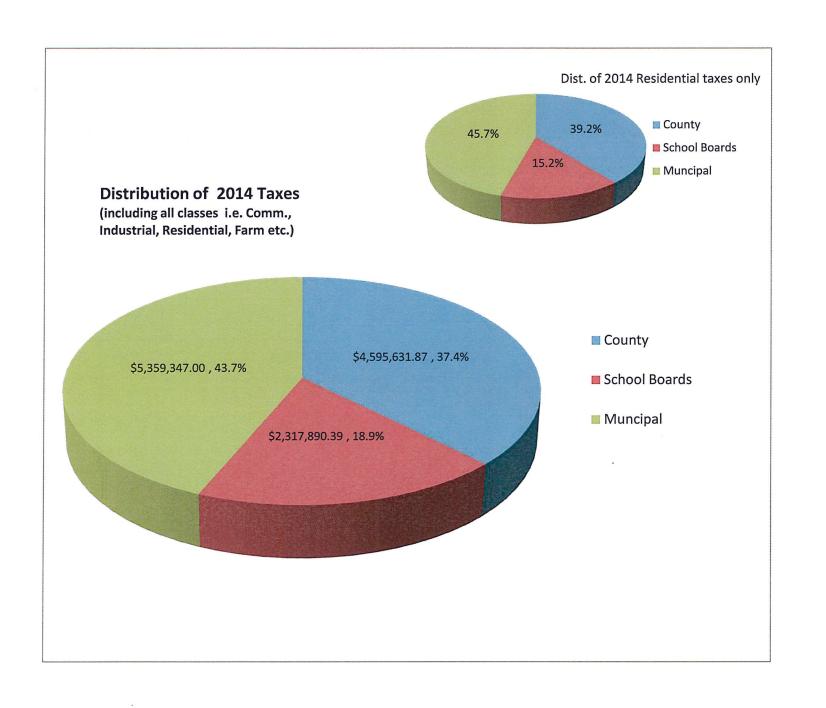

| Year                          | Central Huron | County    | School Boards | Total Taxes |
|-------------------------------|---------------|-----------|---------------|-------------|
| 2013                          | \$639.95      | \$545.52  | \$212.00      | \$1,397.47  |
| <u>2014</u>                   | \$610.39      | \$523.41  | \$203.00      | \$1,336.80  |
| \$ increase(decrease)         | (\$29.56)     | (\$22.11) | (\$9.00)      | (\$60.67)   |
| % increase(decrease)          | -4.62%        | -4.05%    | -4.25%        | -4.34%      |
| % of tax rate of - \$1,336.80 | 45.66%        | 39.15%    | 15.19%        | 100.00%     |

| The total taxes to be collected for all | purposes - Central Huron, | County | and School Boards = | \$<br>12,272,869 |
|-----------------------------------------|---------------------------|--------|---------------------|------------------|
|                                         | Central Huron Share       | \$     | 5,359,347           |                  |
|                                         | County Share              | \$     | 4,595,632           |                  |
|                                         | School Boards Share       | \$     | 2,317,890           |                  |
|                                         |                           | \$     | 12,272,869          |                  |