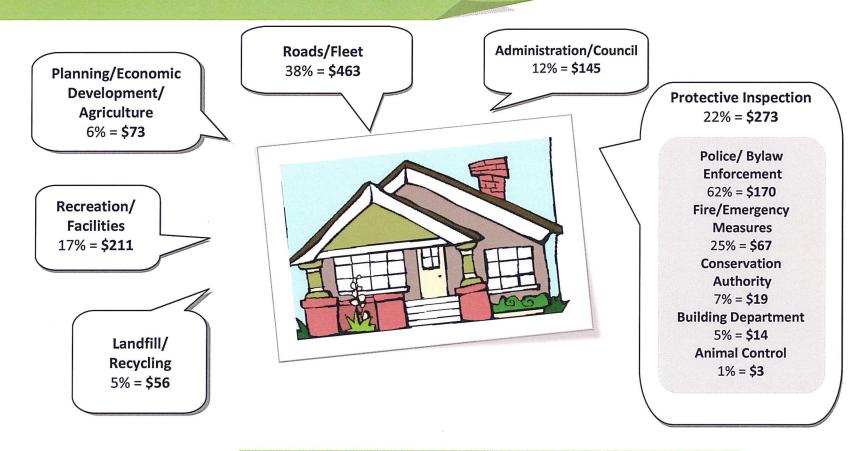

### MUNICIPALITY OF CENTRAL HURON BUDGET SUMMARY FOR 2014

The Municipality of Central Huron's 2014 budget represents cash requirements in the amount of \$5,359,347. This is a 1.31% increase in cash requirements from the 2013 budget of \$5,289,900.