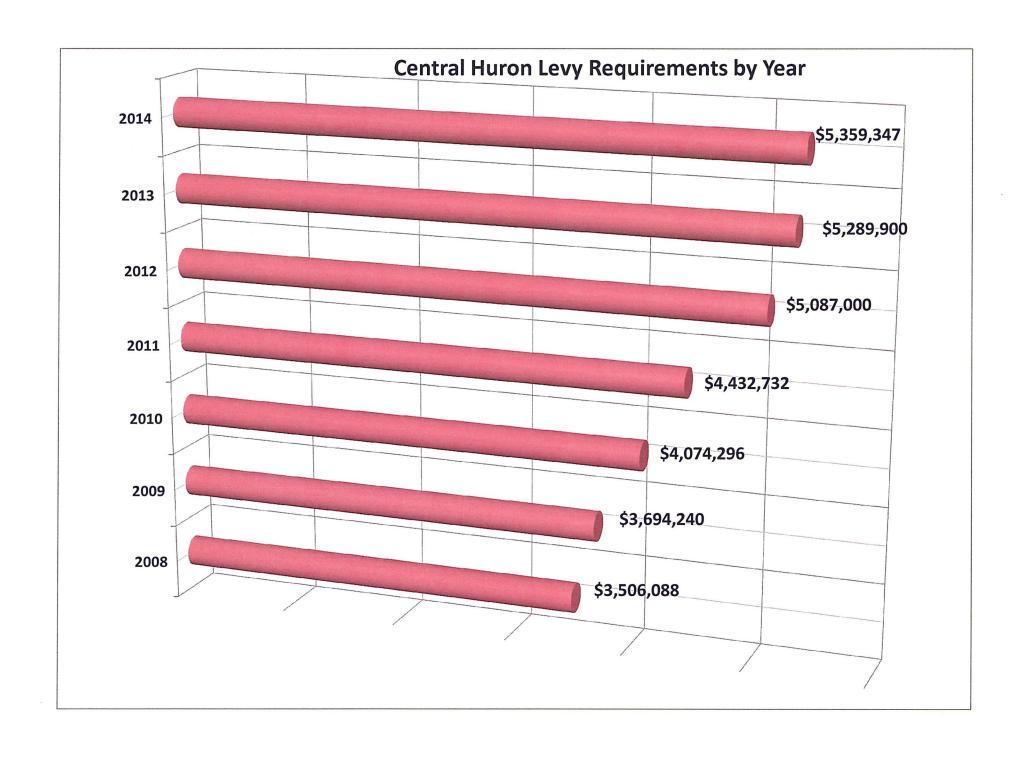

### MUNICIPALITY OF CENTRAL HURON BUDGET SUMMARY FOR 2014

The Municipality of Central Huron's 2014 budget represents cash requirements in the amount of \$5,359,347. This is a 1.31% increase in cash requirements from the 2013 budget of \$5,289,900.