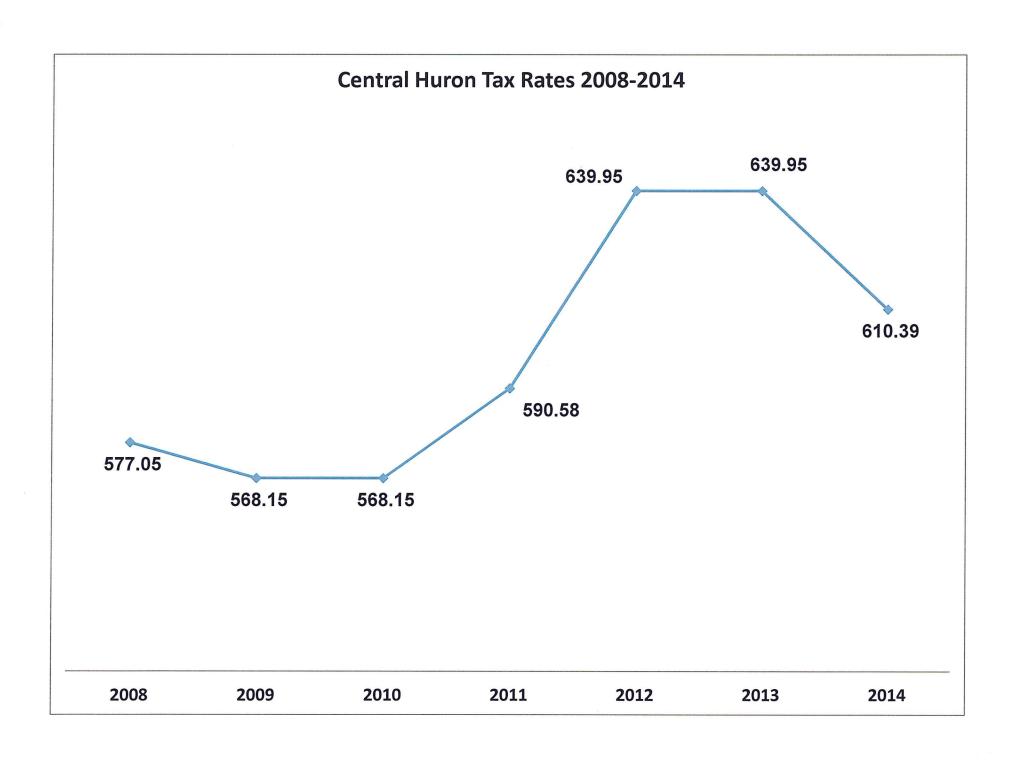

The Education rates are set by the Province each year. The 2014 uniform rate is 0.203% reduced from the rate of 0.212% that applied to the 2013 taxation year.

O.REG 2/14 of the Education Act

For Central Huron purposes only, the taxes for a residential property with \$100,000 current value assessment (CVA), for the for the year 2014 will be \$610.39. This is a (\$29.56) or (4.62%) impact over the 2013 taxes paid on a property of \$100,000 CVA.

The following is a breakdown of the 2013 and 2014 taxes paid on a residential property with \$100,000 CVA for local purposes, county purposes and school boards with a Total Tax Rate of \$1,336.80.

The overall tax rate decrease is (\$60.67) or (4.34%) per \$100,000 of assessment for all municipal and school board purposes.

| Year                          | Central Huron | County    | School Boards | Total Taxes |
|-------------------------------|---------------|-----------|---------------|-------------|
| 2013                          | \$639.95      | \$545.52  | \$212.00      | \$1,397.47  |
| <u>2014</u>                   | \$610.39      | \$523.41  | \$203.00      | \$1,336.80  |
| \$ increase(decrease)         | (\$29.56)     | (\$22.11) | (\$9.00)      | (\$60.67)   |
| % increase(decrease)          | -4.62%        | -4.05%    | -4.25%        | -4.34%      |
| % of tax rate of - \$1,336.80 | 45.66%        | 39.15%    | 15.19%        | 100.00%     |