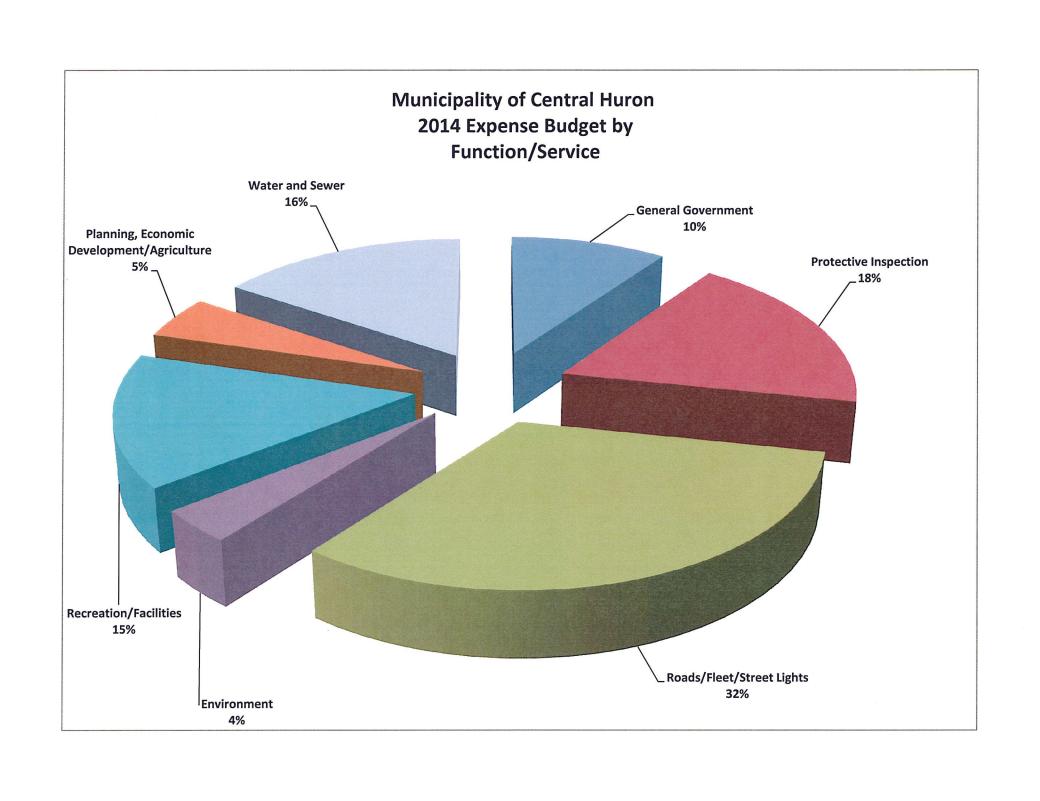

### MUNICIPALITY OF CENTRAL HURON BUDGET SUMMARY FOR 2014

The Municipality of Central Huron's 2014 budget represents cash requirements in the amount of \$5,359,347. This is a 1.31% increase in cash requirements from the 2013 budget of \$5,289,900.