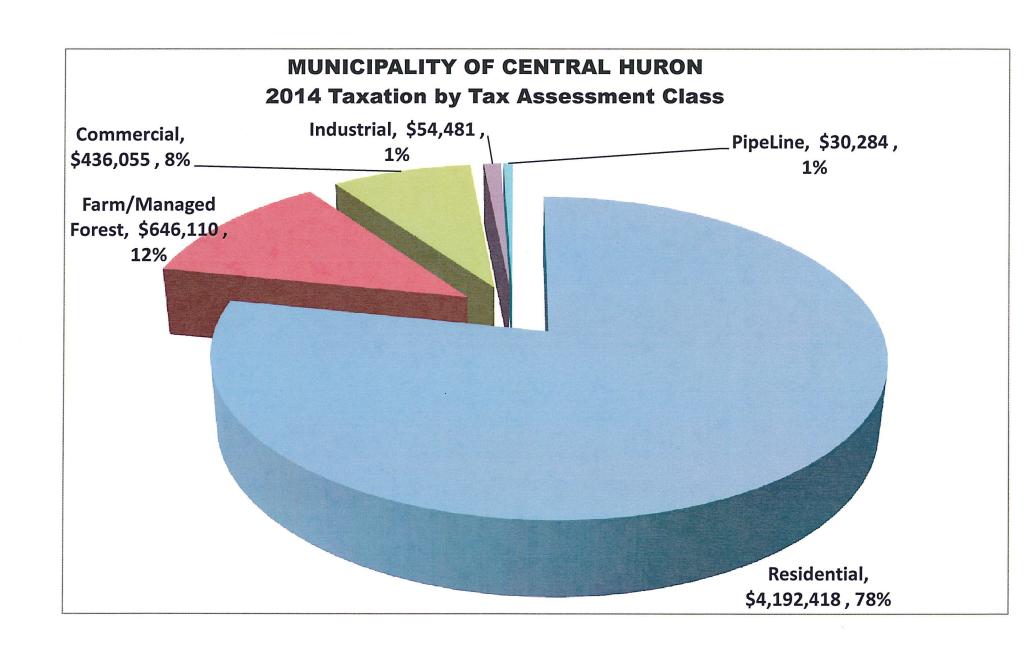

| Year                          | Central Huron | County    | School Boards | Total Taxes |
|-------------------------------|---------------|-----------|---------------|-------------|
| 2013                          | \$639.95      | \$545.52  | \$212.00      | \$1,397.47  |
| <u>2014</u>                   | \$610.39      | \$523.41  | \$203.00      | \$1,336.80  |
| \$ increase(decrease)         | (\$29.56)     | (\$22.11) | (\$9.00)      | (\$60.67)   |
| % increase(decrease)          | -4.62%        | -4.05%    | -4.25%        | -4.34%      |
| % of tax rate of - \$1,336.80 | 45.66%        | 39.15%    | 15.19%        | 100.00%     |

| The total taxes to be collected for all | purposes - Central Huron, | County | and School Boards = | \$<br>12,272,869 |
|-----------------------------------------|---------------------------|--------|---------------------|------------------|
|                                         | Central Huron Share       | \$     | 5,359,347           |                  |
|                                         | County Share              | \$     | 4,595,632           |                  |
|                                         | School Boards Share       | \$     | 2,317,890           |                  |
|                                         |                           | \$     | 12,272,869          |                  |