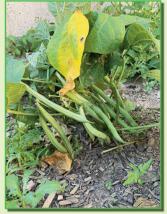

use the following hashtags:

#ArtistsAlleyClinton #InspireCentralHuron

#BackAlleyArt #alleyart #MuralArt

The summer of 2020 saw a group of area youth transform some community areas into vegetable gardens. They worked together to learn about garden layout and companion planting. Once seeds and plants were in the ground, the group took turns watering and weeding. By the end of summer they had harvested hundreds of pounds of produce for area food banks. Another fine example of youth making a difference in their community!