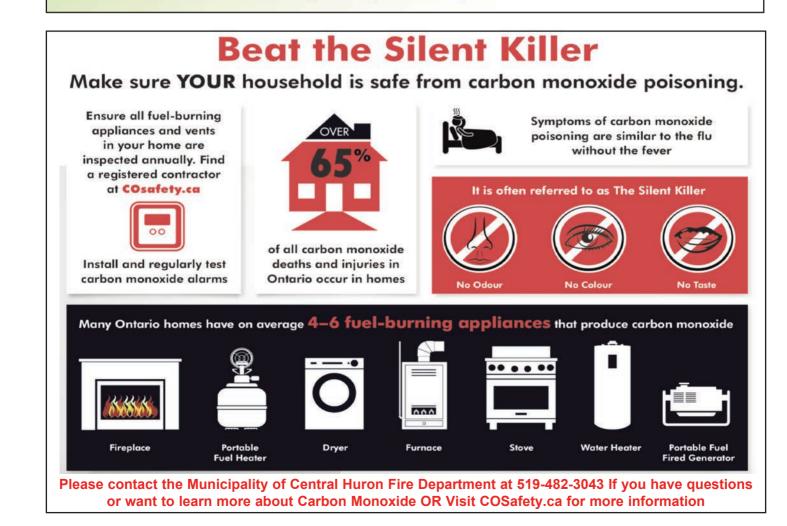

# Sump Pumps – Make the right connection!

A sump pump is a pump that is used to protect a basement from flooding and general moisture intrusion by removing rainwater that infiltrates into the soil around the basement foundation.

The sump pit appears as a hole in the basement floor and is usually either a plastic or concrete container buried into the ground so it can collect water from the foundation drain.

When water reaches sump float switch it activates your sump pump. Water from the sump pit is then pumped out and discharged through a pipe in the wall to an outside location far enough from the foundation wall to prevent the discharged water from re-entering your foundation drain. The water is then naturally absorbed into the ground. If there is a storm sewer connection then the sump pit discharge pipe may be directly connected to the storm system.

## Not All Connections are good!

In some homes, sump pumps do not pump the water outside. Instead, they are connected into the sanitary sewer system. These types of connections are in violation of the Ontario Building Code and the Municipality of Central Huron's Sewer Use By-Law 39-2018. As well as a sump pump connection to the sanitary sewer can cause a back-up which will lead to flooding your basement with sewage! It is also detrimental to the operations at the Clinton Sewage Treatment Plant.

Please make the right connection to protect your home and the municipal sanitary sewer system.

| Do's                                                                         | Don'ts                                                                                                                  |  |
|------------------------------------------------------------------------------|-------------------------------------------------------------------------------------------------------------------------|--|
| Do have your downspouts extended far away from your house                    | Don't have your downspouts connected to your foundation drain                                                           |  |
| Do have your sump pump discharge outside away from your foundation           | Don't have your sump pump discharge to<br>the floor drain or laundry tub (these are<br>connected to the sanitary sewer) |  |
| Do have your sump pump discharge to the storm connection if one is available | Don't discharge your sump pump to a neighbouring property                                                               |  |
| Do protect your discharge hose from freezing in the winter.                  | Don't discharge your sump pump to the sidewalk or roadway                                                               |  |
| Do have a back-up battery on your sump pump in the case of a power failure   |                                                                                                                         |  |