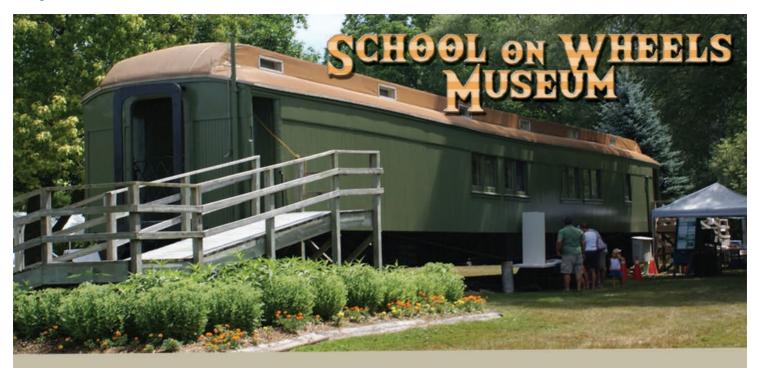

The CNR School on Wheels Museum is a unique little museum located at 76 Victoria Terrance, Clinton, Ontario in Sloman Memorial Park. It is a provincial treasure of historic, educational, and railway significance. CNR School on Wheels Museum is part of the Northern Ontario's unique railcar school system history which spanned from 1926-1967. In 1926, Clinton locals, teacher Fred Sloman and his wife, Cela, set off on a new school railcar program, designed to bring education to remote northern families. During this time period most northern children received little to no formal education.

A CNR railcar was changed into a classroom, with living quarters in the back to house the Slomans and their 5 children. The school car was attached to a CN train. The train would take the school car to a remote location and unhook it, leaving it behind for a week at a time before picking it up and taking it on to the next location. Some students would travel many miles by canoe, dog team, or snowshoe for classes. Mr. Sloman would teach any number of students of varying ages, then leave homework with them until his return visit about a month later.

In 1982, the school car, damaged by fire and vandalism, was located by the Slomans who asked the Town of Clinton to purchase it. The railcar arrived in Clinton that fall to its new home, in the Sloman Memorial Park, where it was restored to its original state through the efforts of dedicated volunteers.