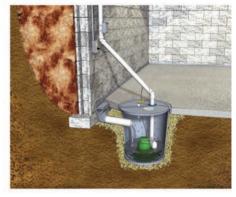

# Sump Pumps – Make the right connection!

A sump pump is a pump that is used to protect a basement from flooding and general moisture intrusion by removing rainwater that infiltrates into the soil around the basement foundation.

The sump pit appears as a hole in the basement floor and is usually either a plastic or concrete container buried into the ground so it can collect water from the foundation drain.

When water reaches sump float switch it activates your sump pump. Water from the sump pit is then pumped out and discharged through a pipe in the wall to an outside location far enough from the foundation wall to prevent the discharged water from re-entering your foundation drain. The water is then naturally absorbed into the ground. If there is a storm sewer connection then the sump pit discharge pipe may be directly connected to the storm system.

## Not All Connections are good!

In some homes, sump pumps do not pump the water outside. Instead, they are connected into the sanitary sewer system. These types of connections are in violation of the Ontario Building Code and the Municipality of Central Huron's Sewer Use By-Law 39-2018. As well as a sump pump connection to the sanitary sewer can cause a back-up which will lead to flooding your basement with sewage! It is also detrimental to the operations at the Clinton Sewage Treatment Plant.

Please make the right connection to protect your home and the municipal sanitary sewer system.

| Do's                                                                         | Don'ts                                                                                                                  |  |
|------------------------------------------------------------------------------|-------------------------------------------------------------------------------------------------------------------------|--|
| Do have your downspouts extended far away from your house                    | Don't have your downspouts connected to your foundation drain                                                           |  |
| Do have your sump pump discharge outside away from your foundation           | Don't have your sump pump discharge to<br>the floor drain or laundry tub (these are<br>connected to the sanitary sewer) |  |
| Do have your sump pump discharge to the storm connection if one is available | Don't discharge your sump pump to a neighbouring property                                                               |  |
| Do protect your discharge hose from freezing in the winter.                  | Don't discharge your sump pump to the sidewalk or roadway                                                               |  |
| Do have a back-up battery on your sump pump in the case of a power failure   |                                                                                                                         |  |