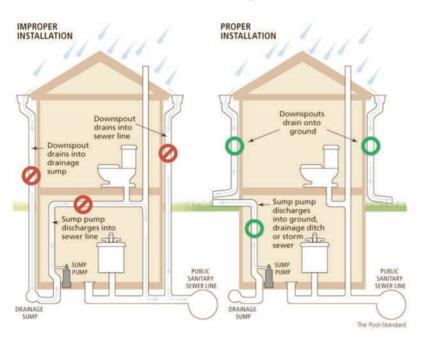

# Sump Pumps – Make the right connection!

A sump pump is a pump that is used to protect a basement from flooding and general moisture intrusion by removing rainwater that infiltrates into the soil around the basement foundation.

The sump pit appears as a hole in the basement floor and is usually either a plastic or concrete container buried into the ground so it can collect water from the foundation drain.

When water reaches sump float switch it activates your sump pump. Water from the sump pit is then pumped out and discharged through a pipe in the wall to an outside location far enough from the foundation wall to prevent the discharged water from re-entering your foundation drain. The water is then naturally absorbed into the ground. If there is a storm sewer connection then the sump pit discharge pipe may be directly connected to the storm system.

## Not All Connections are good!

In some homes, sump pumps do not pump the water outside. Instead, they are connected into the sanitary sewer system. These types of connections are in violation of the Ontario Building Code and the Municipality of Central Huron's Sewer Use By-Law 39-2018. As well as a sump pump connection to the sanitary sewer can cause a back-up which will lead to flooding your basement with sewage! It is also detrimental to the operations at the Clinton Sewage Treatment Plant.

Please make the right connection to protect your home and the municipal sanitary sewer system.

| Do's                                                                         | Don'ts                                                                                                                  |  |
|------------------------------------------------------------------------------|-------------------------------------------------------------------------------------------------------------------------|--|
| Do have your downspouts extended far away from your house                    | Don't have your downspouts connected to your foundation drain                                                           |  |
| Do have your sump pump discharge outside away from your foundation           | Don't have your sump pump discharge to<br>the floor drain or laundry tub (these are<br>connected to the sanitary sewer) |  |
| Do have your sump pump discharge to the storm connection if one is available | Don't discharge your sump pump to a neighbouring property                                                               |  |
| Do protect your discharge hose from freezing in the winter.                  | Don't discharge your sump pump to the sidewalk or roadway                                                               |  |
| Do have a back-up battery on your sump pump in the case of a power failure   |                                                                                                                         |  |