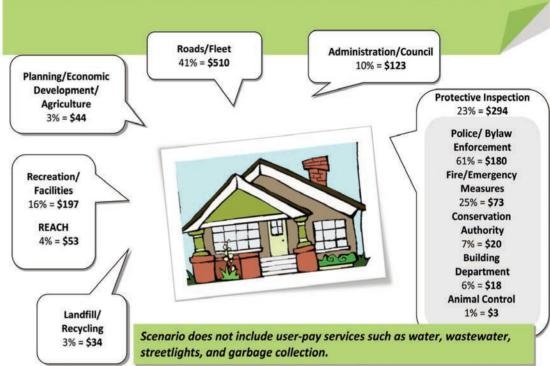

۲

A house assessed at \$200,000 would have paid \$2,475 in taxes in 2020 (\$2,576 in 2019) of which \$928 goes to the County, \$306 goes to the School Boards; and Central Huron gets \$1,255 which is distributed across municipal service delivery (including capital maintenance) as illustrated below