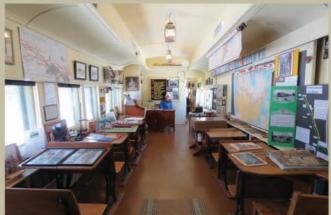

The CNR School on Wheels Museum is a unique little museum located at 76 Victoria Terrance, Clinton, Ontario in Sloman Memorial Park. It is a provincial treasure of historic, educational, and railway significance. CNR School on Wheels Museum is part of the Northern Ontario's unique railcar school system history which spanned from 1926-1967. In 1926, Clinton locals, teacher Fred Sloman and his wife, Cela, set off on a new school railcar program, designed to bring education to remote northern families. During this time period most northern children received little to no formal education.

A CNR railcar was changed into a classroom, with living quarters in the back to house the Slomans and their 5 children. The school car was attached to a CN train. The train would take the school car to a remote location and unhook it, leaving it behind for a week at a time before picking it up and taking it on to the next location. Some students would travel many miles by canoe, dog team, or snowshoe for classes. Mr. Sloman would teach any number of students of varying ages, then leave homework with them until his return visit about a month later.

In 1982, the school car, damaged by fire and vandalism, was located by the Slomans who asked the Town of Clinton to purchase it. The railcar arrived in Clinton that fall to its new home, in the Sloman Memorial Park, where it was restored to its original state through the efforts of dedicated volunteers.