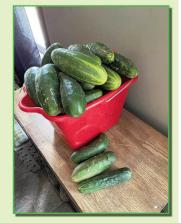

use the following hashtags:

#ArtistsAlleyClinton #InspireCentralHuron

#BackAlleyArt #alleyart #MuralArt

The summer of 2020 saw a group of area youth transform some community areas into vegetable gardens. They worked together to learn about garden layout and companion planting. Once seeds and plants were in the ground, the group took turns watering and weeding. By the end of summer they had harvested hundreds of pounds of produce for area food banks. Another fine example of youth making a difference in their community!