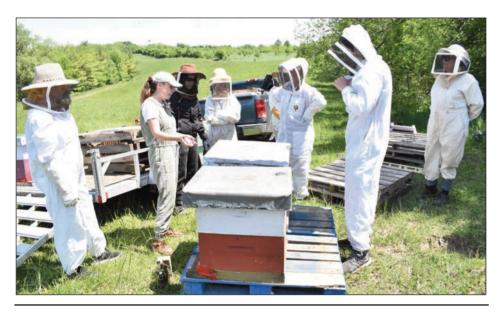

Est 2020

How sweet it is! Youth group 'Huron Honey' successful in first honey harvest

A program to help local students create a business in the agri-food sector. The idea that they learn a skill they can take into the rest of their life, be able to set up their own agri-business, build their resumes, and most importantly...build their self confidence, while interacting with an intergenerational team! As they move into adulthood, they can become bee keepers for very little outlay. You don't need land, equipment or quota. In fact, the program will provide them with a hive and suit if they want to start up their own bee yard. Students at all levels will be learning financial responsibility. From planning a budget at the outset for equipment and bees... to marketing/advertising costs, to sales and profits. Retired volunteers mentored the students, providing step by step instruction.

- -Construction students could build the hive boxes
- -Anyone with interest can learn to take care of the bees
- -Hospitality students can do the extracting/jarring...the food handling part of the process
- -Comtech students to design labels, photograph the journey & make a marketing strategy
- -Art students to create items using the wax and decorate the boxes before they go to the bee yard. -Business students to work with budget, sales and inventory

We also intended to create honey based gift baskets and sell them at our annual Christmas market during ladies night. The activities didn't happen quite as planned due to the pandemic closing the schools. Instead, we had a wonderful group of post secondary and high school student volunteers that were very successful and they harvested almost 1000 pounds of honey!