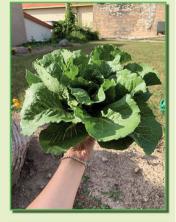

use the following hashtags:

#ArtistsAlleyClinton #InspireCentralHuron

#BackAlleyArt #alleyart #MuralArt

The summer of 2020 saw a group of area youth transform some community areas into vegetable gardens. They worked together to learn about garden layout and companion planting. Once seeds and plants were in the ground, the group took turns watering and weeding. By the end of summer they had harvested hundreds of pounds of produce for area food banks. Another fine example of youth making a difference in their community!