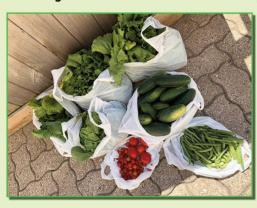

use the following hashtags:

#ArtistsAlleyClinton #InspireCentralHuron

#BackAlleyArt #alleyart #MuralArt

The summer of 2020 saw a group of area youth transform some community areas into vegetable gardens. They worked together to learn about garden layout and companion planting. Once seeds and plants were in the ground, the group took turns watering and weeding. By the end of summer they had harvested hundreds of pounds of produce for area food banks. Another fine example of youth making a difference in their community!